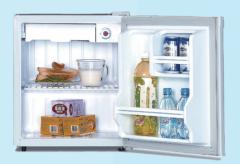

# KANEDA 單門雪櫃系列 多層間格更多儲物空間

**KF-089** 

機身纖巧·特大容量 Slim Size·Big Capacity

纖窄機身設計,最適合香港居住環境使用

闊度袛有: 449毫米 / 17.7吋

Slim body design, most suitable for Hong Kong environment; width only: 449mm / 17.7in.

## 蔬果箱

KF-129

KF-089