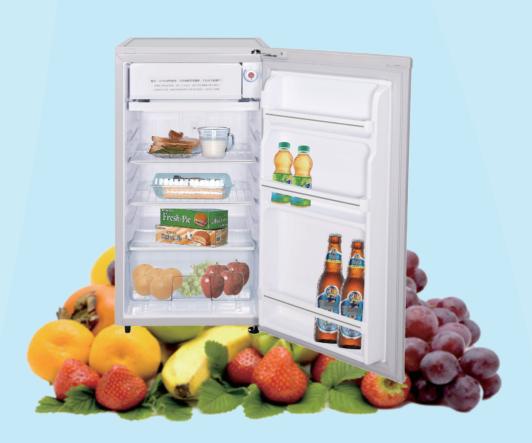

# KANEDA 單門雪櫃系列 多層間格更多儲物空間

**KF-089** 

機身纖巧·特大容量 Slim Size·Big Capacity

纖窄機身設計,最適合香港居住環境使用

闊度袛有: 449毫米 / 17.7吋

Slim body design, most suitable for Hong Kong environment; width only: 449mm / 17.7in.

#### 功能

- 1. 總容量 50L / 淨容量 47L
- 2. 體積輕巧,方便擺放
- 3. 直冷式制冷
- 4. 平背式設計
- 5. 溶雪按鈕制
- 6. 環保雪種
- 7. 寧靜運作
- 8. 金屬網層架
- 9. 可調校高低櫃腳
- 10. 可改左門較(有額外收費)
- 11. 產品尺寸(WxHxD): 449 x 510 x 481 mm (17.7 x 20.1 x 19吋)
- 12. 顏色: 淺灰色