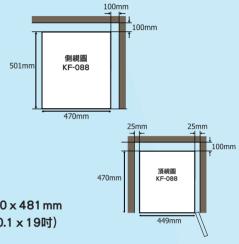

100mm

側視圖

100mm

- 2. 體積輕巧,方便擺放
- 3. 直冷式制冷
- 4. 平背式設計
- 5. 溶雪按鈕制
- 6. 環保雪種
- 7. 寧靜運作
- 8. 蔬果箱
- 9. 金屬網層架
- 10. 可調校高低櫃腳
- 11. 可改左門較(有額外收費)
- 12. 產品尺寸(WxHxD): 449 x 840 x 481 mm

13. 顏色: 淺灰色

KF-129

Sole Agent: Star Port Technology Limited